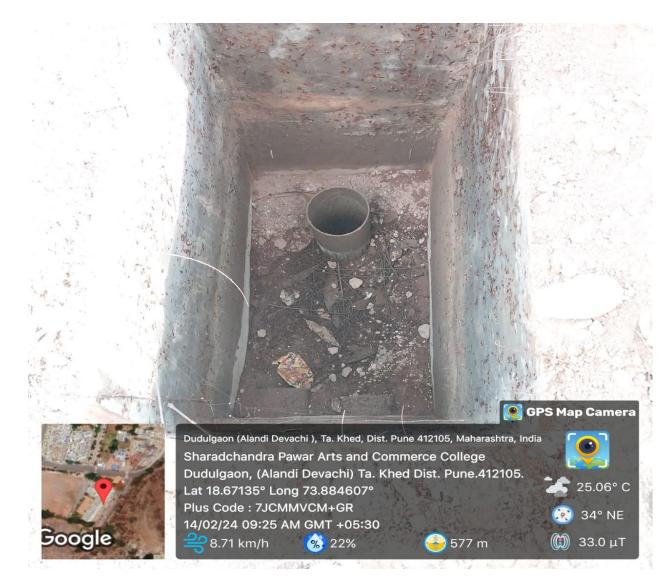

## **Ground Tank of Water**

mat

PRINCIPAL Sharadchandra Pawar Arts & Commerce College Dudulgaon (Alandi), Pune

#### **Ground Tank of Water**

pat

PRINCIPAL Sharadchandra Pawar Arts & Commerce College Dudulgaon (Alandi), Pune.

Shri Gajanan Maharaj Shikshan Prasarak Mandal's Sharadchandra Pawar Arts and Commerce College Alandi Devachi,(Dudulgaon)Tal. Khed, Pune-412105